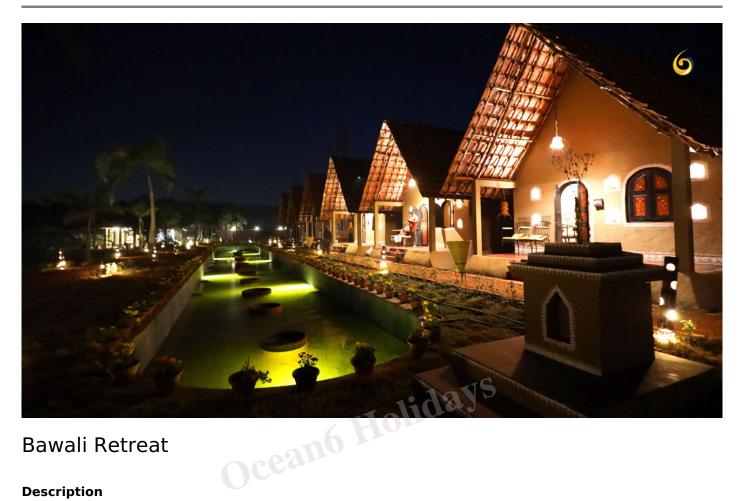

# Bawali Retreat

# **Description**

# **Stay Highlights**

- Greenery
- Rooms with Mud-Wall
- Balcony Facing Waterbody
- Local Folk Music
- Village Walk
- Live Poultry
- Cattle Farm
- Tree Lines
- 300 Years Old Temple
- Serene Sunset
- Modern Amenities with Traditional Furniture

## **Factsheets of the Stay**

- AC Rooms
- Western Bathroom
- Open Air Bathroom
- Geyser
- Fridge
- Wifi
- Television



#### Includes

- 2N Stay in Double/ Triple Sharing Room
- EP Plan
- GST

### **Excludes**

- 2.5% Card Charges [If Applicable]
- Contingency Expenses
- Whatever is not mentioned in the Tariff Includes

### **Child Policy**

Below 5 Years Complimentary.

#### **Important Notes**

- Rooms are not on hold
- No View Room can be Guaranteed
- Rooms can be on Different Floors
- Oceano Holidays • Bo